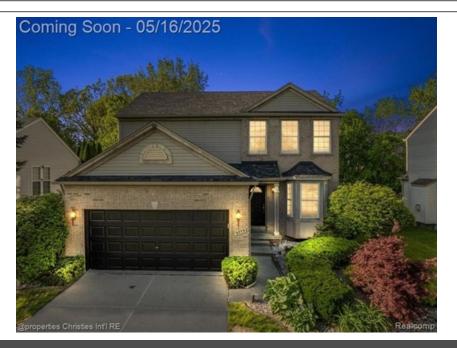

## 9773 Ravenshire Dr, Superior Township, MI 48198

- » Beds: 4 | Baths: 2 Full, 1 Half
- » MLS #: 20250035919
- » Single Family | 1,802 ft<sup>2</sup> | Lot: 7,405 ft<sup>2</sup>
- » More Info: 9773RavenshireDr.IsForSale.com

## \$ 370,000

Remarks

Tucked in the heart of Bromley Park neighborhood, 9773 Ravenshire Dr has everything youve been looking for. With 4 bedrooms, 2.5 baths, and a main floor office or flex space, there's room for everyoneand every need. Fresh paint and brand-new carpet throughout give the home a clean, move-in ready feel. The layout flows easily from room to room, making everyday living and entertaining a breeze. Upstairs, all four bedrooms are spacious, including a primary suite with its own private bath. Outside your front door, Bromley Park offers a true sense of community with a neighborhood pool and regular events that bring neighbors together. If youve been looking for a home that offers both comfort and connection, this is it! BATVAI